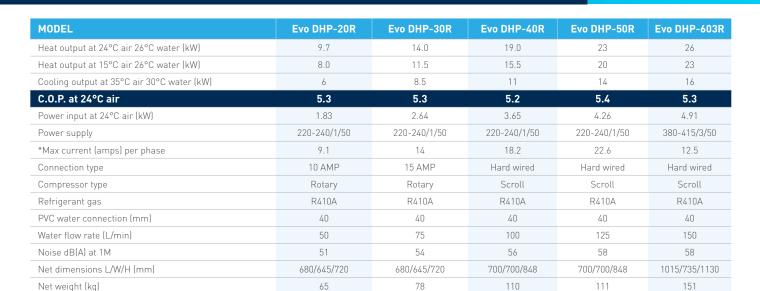

## WHEN ONLY THE BEST WILL DO ...

**Eco-friendly** 

Easy installation &

compact footprint

vertical airflow

Ideal to work with solar PV

**EXCEPTIONAL PERFORMANCE & LOW OPERATING COSTS -** Evo Advanced DHP-R series delivers pool heating with exceptional performance, low operating costs & a C.O.P. as high as 5.4. Combine your Evo pool heat pump with a pool blanket &/or your solar PV for the ultimate energy efficient pool heating!

LATEST

TECHNOLOG'

<sup>\*</sup>Running current max: 43°C ambient heating / 29°C in cooling mode. The data above is based on the EVO heat pump only, it does not include auxiliary devices. Product specification information provided above is correct at the date of printing, this data may change without notice. Please speak with an EvoHeat Specialist for the most current product specifications.