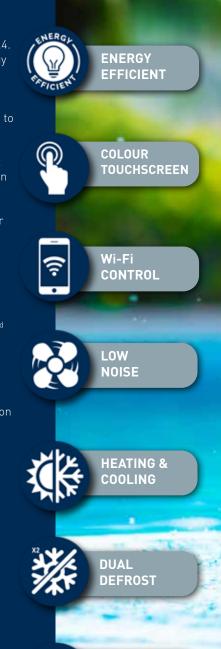

Designed with a host of premium features including Wi-Fi control, intelligent full colour touch screen controller and a stainless steel cabinet - the Evo Advanced DHP-R will out-smart and out-perform any other pool heater in its class.

**CUTTING EDGE FULL COLOUR TOUCHSCREEN CONTROLLER** - featuring an easy to use, intelligent full colour touch screen controller that allows you to maintain your pool temperature to within 0.1 degree while delivering optimum performance.

**WI-FI Control -** control your Evo Advanced DHP-R heat pump anytime, anywhere with the smart Wi-Fi controller app. Available for iOS and Android, the smart phone controller app offers you an easy and convenient way to monitor and control your pool temperature.

**HEATING & COOLING MODES -** the Advanced DHP-R series is equipped to automatically heat or cool your pool water based on your set temperature - so you can be sure your pool is always at your desired temperature!

**VERY QUIET OPERATION + DUAL SPEED FANS -** our low noise fan blades ensures minimal operating noise which is ideal for you and your neighbours! Plus, the dual speed fan allows you to run your heat pump during the night with even further reduced noise levels. The fan is able to operate on a lower RPM on a timer or ambient temperature basis. \* Dual speed fans available on selected models - refer to website for most up to date models.

**DUAL DEFROST TECHNOLOGY** - our Thermotec Element Defrost technology and auto defrost system ensures your heat pump is defrosting less and heating more often, maximizing the heating capacity in colder weather when its needed the most.