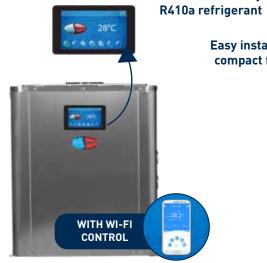

**CUTTING EDGE FULL COLOUR TOUCHSCREEN CONTROLLER** - featuring an easy to use, intelligent full colour touch screen controller that allows you to maintain your pool temperature to within 0.1 degree while delivering optimum performance.

**WI-FI Control -** control your Evo Advanced DHP-R heat pump anytime, anywhere with the smart Wi-Fi controller app. Available for iOS and Android, the smart phone controller app offers you an easy and convenient way to monitor and control your pool temperature.